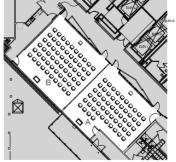

## 601 City Center – Conference Center Layout Options

Large Conference Room Options - Rooms A & B Combined

| LARGE CONFERENCE OPTION 1 - THEATRE |          |     | LARGE CONFERENCE OPTION 2 - CLASSROOM |          | Γ | LARGE CONFERENCE OPTION 3 - SQUARE |          | [ | LARGE CONFERENCE OPTION 4 - PODS |          |   | LARGE CONFERENCE OPTION 5 - U-SHAPED |          |
|-------------------------------------|----------|-----|---------------------------------------|----------|---|------------------------------------|----------|---|----------------------------------|----------|---|--------------------------------------|----------|
| FURNITURE                           | QUANTITY | FUR | IRNITURE                              | QUANTITY | Γ | FURNITURE                          | QUANTITY |   | FURNITURE                        | QUANTITY | F | FURNITURE                            | QUANTITY |
| TABLES                              | 0        | TAB | BLES                                  | 30       | • | TABLES                             | 30       |   | TABLES                           | 24       | 1 | TABLES                               | 24       |
| CHAIRS                              | 109      | CHA | AIRS                                  | 60       | 1 | CHAIRS                             | 60       |   | CHAIRS                           | 72       | ( | CHAIRS                               | 45       |
| LECTERN                             | 1        | LEC | CTERN                                 | 1        | Γ | LECTERN                            | 0        |   | LECTERN                          | 0        | L | LECTERN                              | 0        |