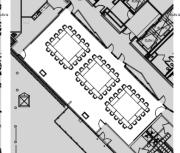

## 601 City Center – Conference Center Layout Options

Large Conference Room Options - Rooms A & B Combined

| LARGE CONFERENCE OPTION 1 - THEATRE |          |     | LARGE CONFERENCE OPTION 2 - CLASSROOM |          | Γ | LARGE CONFERENCE OPTION 3 - SQUARE |          | [ | LARGE CONFERENCE OPTION 4 - PODS |          |   | LARGE CONFERENCE OPTION 5 - U-SHAPED |          |
|-------------------------------------|----------|-----|---------------------------------------|----------|---|------------------------------------|----------|---|----------------------------------|----------|---|--------------------------------------|----------|
| FURNITURE                           | QUANTITY | FUR | IRNITURE                              | QUANTITY | Γ | FURNITURE                          | QUANTITY |   | FURNITURE                        | QUANTITY | F | FURNITURE                            | QUANTITY |
| TABLES                              | 0        | TAB | BLES                                  | 30       | • | TABLES                             | 30       |   | TABLES                           | 24       | 1 | TABLES                               | 24       |
| CHAIRS                              | 109      | CHA | AIRS                                  | 60       | 1 | CHAIRS                             | 60       |   | CHAIRS                           | 72       | ( | CHAIRS                               | 45       |
| LECTERN                             | 1        | LEC | CTERN                                 | 1        | Γ | LECTERN                            | 0        |   | LECTERN                          | 0        | L | LECTERN                              | 0        |