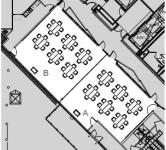

Small Conference Room Options - Rooms A & B Individually

S W HON

| / |                                       | Ï |
|---|---------------------------------------|---|
|   |                                       | 2 |
|   |                                       | × |
| - |                                       | 2 |
|   |                                       |   |
|   | SMALL CONFERENCE OPTION 2 - CLASSROOM | _ |
|   |                                       |   |

|                 |           | - K             |
|-----------------|-----------|-----------------|
| N 2 - CLASSROOM | SMALL     | CONFERENCE OPTI |
| В               |           | A               |
| QUANTITY        | FURNITURE | QUANTITY        |
| 15              | TABLES    | 14              |