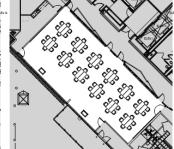

## 601 City Center – Conference Center Layout Options

Large Conference Room Options - Rooms A & B Combined

| LARGE CONFERENCE OPTION 1 - THEATRE |          |     | LARGE CONFERENCE OPTION 2 - CLASSROOM |          | Γ | LARGE CONFERENCE OPTION 3 - SQUARE |          | [ | LARGE CONFERENCE OPTION 4 - PODS |          |   | LARGE CONFERENCE OPTION 5 - U-SHAPED |          |
|-------------------------------------|----------|-----|---------------------------------------|----------|---|------------------------------------|----------|---|----------------------------------|----------|---|--------------------------------------|----------|
| FURNITURE                           | QUANTITY | FUR | IRNITURE                              | QUANTITY | Γ | FURNITURE                          | QUANTITY |   | FURNITURE                        | QUANTITY | F | FURNITURE                            | QUANTITY |
| TABLES                              | 0        | TAB | BLES                                  | 30       | • | TABLES                             | 30       |   | TABLES                           | 24       | 1 | TABLES                               | 24       |
| CHAIRS                              | 109      | CHA | AIRS                                  | 60       | 1 | CHAIRS                             | 60       |   | CHAIRS                           | 72       | ( | CHAIRS                               | 45       |
| LECTERN                             | 1        | LEC | CTERN                                 | 1        | Γ | LECTERN                            | 0        |   | LECTERN                          | 0        | L | LECTERN                              | 0        |