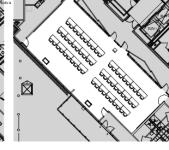

## 601 City Center – Conference Center Layout Options

Large Conference Room Options - Rooms A & B Combined

| LARGE CONFERENCE OPTION 1 - THEATRE |          |     | LARGE CONFERENCE OPTION 2 - CLASSROOM |          | Γ | LARGE CONFERENCE OPTION 3 - SQUARE |          | [ | LARGE CONFERENCE OPTION 4 - PODS |          |   | LARGE CONFERENCE OPTION 5 - U-SHAPED |          |
|-------------------------------------|----------|-----|---------------------------------------|----------|---|------------------------------------|----------|---|----------------------------------|----------|---|--------------------------------------|----------|
| FURNITURE                           | QUANTITY | FUR | IRNITURE                              | QUANTITY | Γ | FURNITURE                          | QUANTITY |   | FURNITURE                        | QUANTITY | F | FURNITURE                            | QUANTITY |
| TABLES                              | 0        | TAB | BLES                                  | 30       | • | TABLES                             | 30       |   | TABLES                           | 24       | 1 | TABLES                               | 24       |
| CHAIRS                              | 109      | CHA | AIRS                                  | 60       | 1 | CHAIRS                             | 60       |   | CHAIRS                           | 72       | ( | CHAIRS                               | 45       |
| LECTERN                             | 1        | LEC | CTERN                                 | 1        | Γ | LECTERN                            | 0        |   | LECTERN                          | 0        | L | LECTERN                              | 0        |