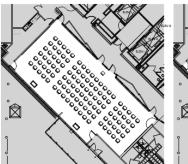

## 601 City Center – Conference Center Layout Options

Large Conference Room Options - Rooms A & B Combined

| LARGE CONFERENCE OPTION 1 - THEATRE |          |     | LARGE CONFERENCE OPTION 2 - CLASSROOM |          | Γ | LARGE CONFERENCE OPTION 3 - SQUARE |          | [ | LARGE CONFERENCE OPTION 4 - PODS |          |   | LARGE CONFERENCE OPTION 5 - U-SHAPED |          |
|-------------------------------------|----------|-----|---------------------------------------|----------|---|------------------------------------|----------|---|----------------------------------|----------|---|--------------------------------------|----------|
| FURNITURE                           | QUANTITY | FUR | IRNITURE                              | QUANTITY | Γ | FURNITURE                          | QUANTITY |   | FURNITURE                        | QUANTITY | F | FURNITURE                            | QUANTITY |
| TABLES                              | 0        | TAB | BLES                                  | 30       | • | TABLES                             | 30       |   | TABLES                           | 24       | 1 | TABLES                               | 24       |
| CHAIRS                              | 109      | CHA | AIRS                                  | 60       | 1 | CHAIRS                             | 60       |   | CHAIRS                           | 72       | ( | CHAIRS                               | 45       |
| LECTERN                             | 1        | LEC | CTERN                                 | 1        | Γ | LECTERN                            | 0        |   | LECTERN                          | 0        | L | LECTERN                              | 0        |