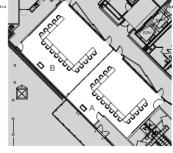

5

| / |           | ``             |               |
|---|-----------|----------------|---------------|
|   | SMALL     | CONFERENCE OPT | ON 3 - SQUARE |
|   |           | A              | B             |
|   | FURNITURE | QUANTITY       | QUANTITY      |
|   | TABLES    | 14             | 14            |
|   | CHAIRS    | 26             | 26            |
|   | LECTERN   | 0              | 0             |