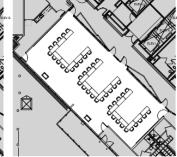

## 601 City Center – Conference Center Layout Options

Large Conference Room Options - Rooms A & B Combined

| LARGE CONFERENCE OPTION 1 - THEATRE |          |     | LARGE CONFERENCE OPTION 2 - CLASSROOM |          | Γ | LARGE CONFERENCE OPTION 3 - SQUARE |          | [ | LARGE CONFERENCE OPTION 4 - PODS |          |   | LARGE CONFERENCE OPTION 5 - U-SHAPED |          |
|-------------------------------------|----------|-----|---------------------------------------|----------|---|------------------------------------|----------|---|----------------------------------|----------|---|--------------------------------------|----------|
| FURNITURE                           | QUANTITY | FUR | IRNITURE                              | QUANTITY | Γ | FURNITURE                          | QUANTITY |   | FURNITURE                        | QUANTITY | F | FURNITURE                            | QUANTITY |
| TABLES                              | 0        | TAB | BLES                                  | 30       | • | TABLES                             | 30       |   | TABLES                           | 24       | 1 | TABLES                               | 24       |
| CHAIRS                              | 109      | CHA | AIRS                                  | 60       | 1 | CHAIRS                             | 60       |   | CHAIRS                           | 72       | ( | CHAIRS                               | 45       |
| LECTERN                             | 1        | LEC | CTERN                                 | 1        | Γ | LECTERN                            | 0        |   | LECTERN                          | 0        | L | LECTERN                              | 0        |